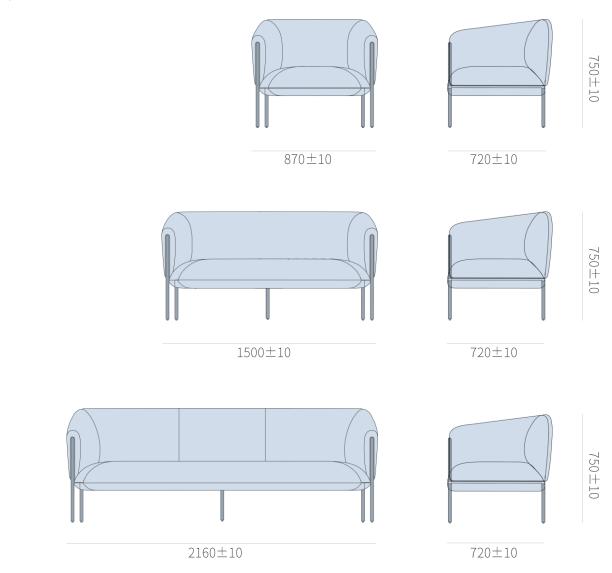

e in three different forms and various colors.

Grandeur allows to create different combinations at your needs and add more relaxed atmosphere to the space.



## **Packing & Loading**

#### Single seat

Carton size: 35"L\*29-1/4"W\*30-3/4"H K=K/275P 1PC/1Carton

Net weight (KG): 24.1 Gross weight(KG): 29.5 CBM(m3): 0.514 " Loading capacity: 20GP:54PCS 40GP:113 PCS 40HQ: 133 PCS

#### 2 seats

Carton size: 60-3/4"L\*29-1/4"W\*30-3/4"H K=K/275P 1PC/1Carton Net weight(KG): 36.6 Gross weight(KG): 43.6 CBM(m3): 0.888" Loading capacity: 20GP:31PCS 40GP:65 PCS 40HQ: 77 PCS

#### 3 seats

Carton size: 85-3/4 "L\*29-1/4" W\*30-3/4 "H K=K/275P 1PC/1 Carton

Net weight(KG): 48.5 Gross weight(KG): 57.5 CBM(m3): 1.26" Loading capacity: 20GP:21PCS 40GP:44 PCS 40HQ: 52 PCS

#### OTE Sunday



Unit: mm





## CONTACT US

#### B.one Industrial Park

Factory: No.1,3 Youyi Road, Tangxia Town, Dongguan, Guangdong, China

Tel: +86-769-8685 6607 Fax: +86-769-8685 5577

#### Global Operations Office

A2101, Xintian CBC, Shixia North Road II, Futian District, Shenzhen, China

Tel: +86-755-8282 8666 Fax: +86-755-8371 7161

www.cjfurniture.com.cn