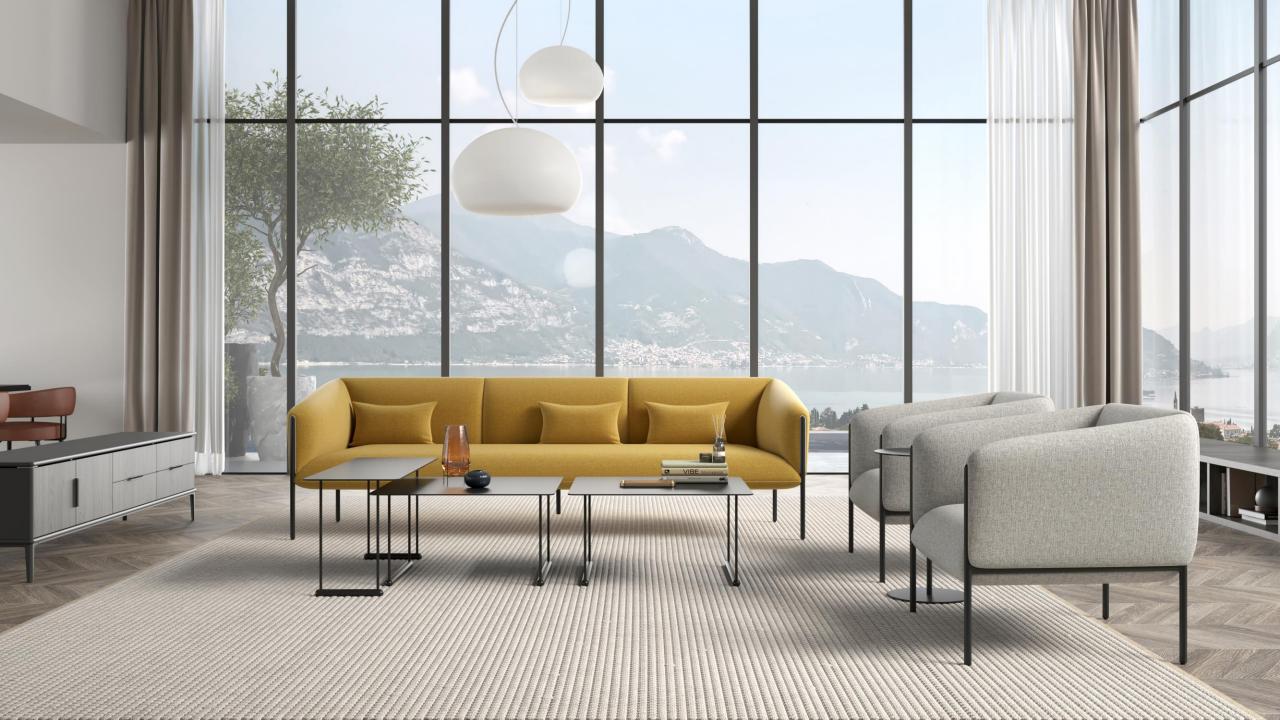

# Grandeur

L7106

A combination of comfort and simplicity supported with modern elements .It`s designed with a variety of expressions and styles, ideal for office or home use.

Classic outlines and unobtrusive square shape are just the right fit for every need and every space. Stylish and unassuming, it fits in a variety of space.

### Comfortable and durable

Superb materials and exquisite craftsmanship add a touch of high-end customization to the design.

Available in three different forms and various colors.

Grandeur allows to create different combinations at your needs and add more relaxed atmosphere to the space.