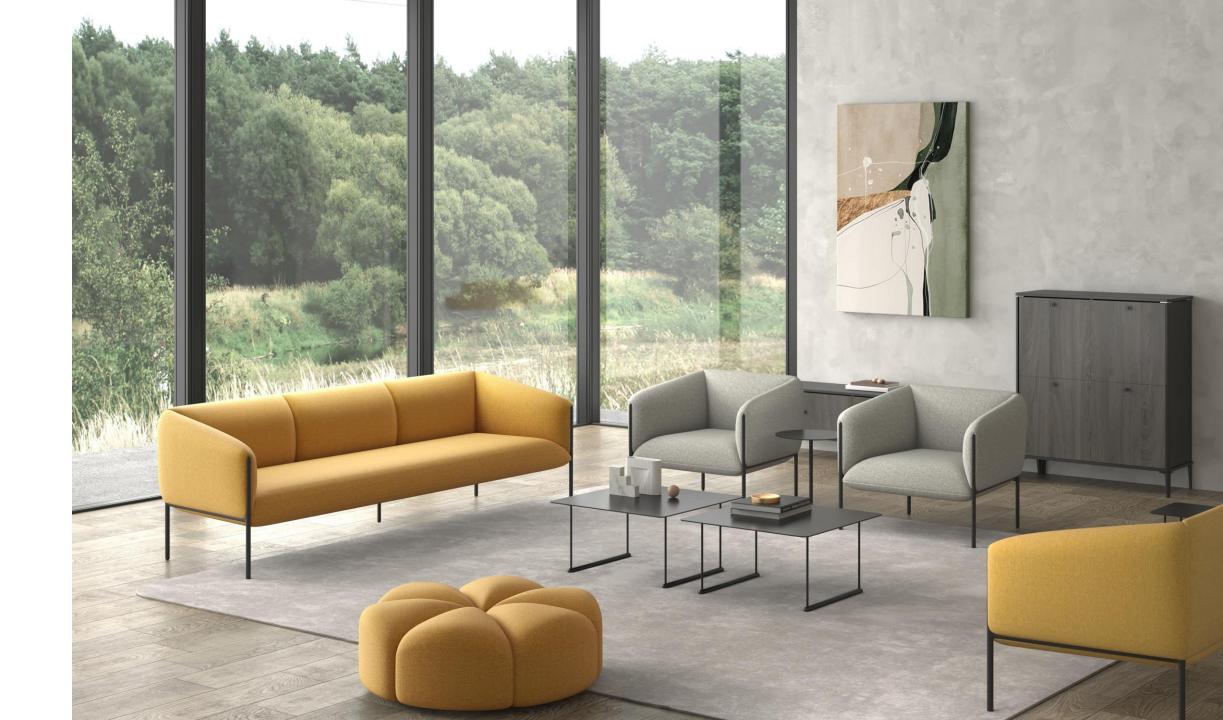

# Grandeur

L7106

A combination of comfort and simplicity supported with modern elements .It`s designed with a variety of expressions and styles, ideal for office or home use.

Classic outlines and unobtrusive square shape are just the right fit for every need and every space. Stylish and unassuming, it fits in a variety of space.

### Comfortable and durable

Superb materials and exquisite craftsmanship add a touch of high-end customization to the design.

Available in three different forms and various colors.

Grandeur allows to create different combinations at your needs and add more relaxed atmosphere to the space.