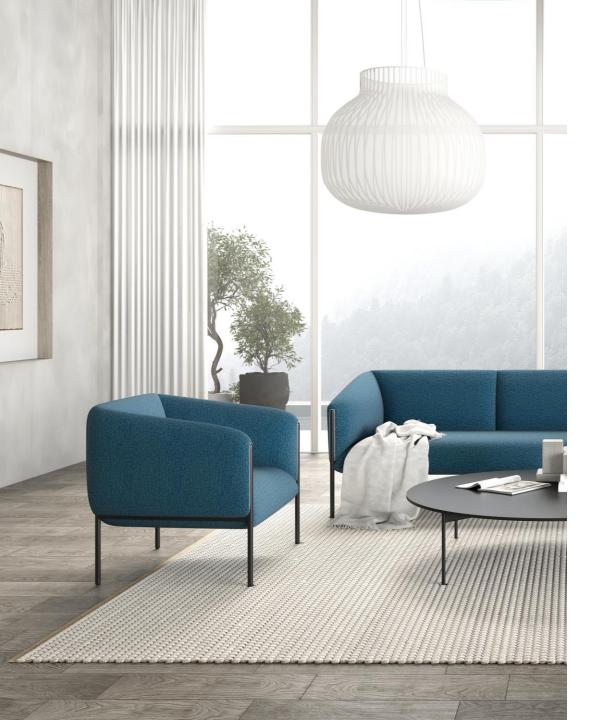

# Grandeur

L7106

A combination of comfort and simplicity supported with modern elements .It`s designed with a variety of expressions and styles, ideal for office or home use.

Classic outlines and unobtrusive square shape are just the right fit for every need and every space. Stylish and unassuming, it fits in a variety of space.

### Comfortable and durable

Superb materials and exquisite craftsmanship add a touch of high-end customization to the design.

Available in three different forms and various colors.

Grandeur allows to create different combinations at your needs and add more relaxed atmosphere to the space.