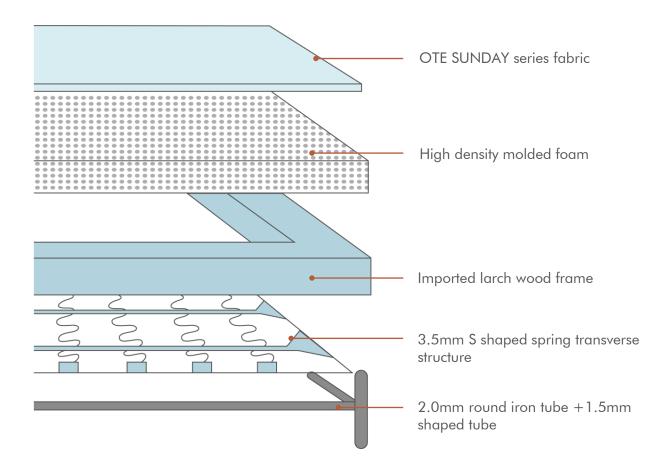

# Grandeur

L7106

A combination of comfort and simplicity supported with modern elements .It`s designed with a variety of expressions and styles, ideal for office or home use.

Classic outlines and unobtrusive square shape are just the right fit for every need and every space. Stylish and unassuming, it fits in a variety of space.















### Comfortable and durable

Superb materials and exquisite craftsmanship add a touch of high-end customization to the design.





Available in three different forms and various colors.

Grandeur allows to create different combinations at your needs and add more relaxed atmosphere to the space.



## **Packing & Loading**

#### Single seat

Carton size: 35"L\*29-1/4"W\*30-3/4"H K=K/275P 1PC/1Carton

Net weight (KG): 24.1 Gross weight(KG): 29.5 CBM(m3): 0.514 " Loading capacity: 20GP:54PCS 40GP:113 PCS 40HQ: 133 PCS

#### 2 seats

Carton size: 60-3/4"L\*29-1/4"W\*30-3/4"H K=K/275P 1PC/1Carton Net weight(KG): 36.6 Gross weight(KG): 43.6 CBM(m3): 0.888" Loading capacity: 20GP:31PCS 40GP:65 PCS 40HQ: 77 PCS

#### 3 seats

Carton size: 85-3/4 "L\*29-1/4" W\*30-3/4 "H K=K/275P 1PC/1 Carton

Net weight(KG): 48.5 Gross weight(KG): 57.5 CBM(m3): 1.26" Loading capacity: 20GP:21PCS 40GP:44 PCS 40HQ: 52 PCS

#### OTE Sunday