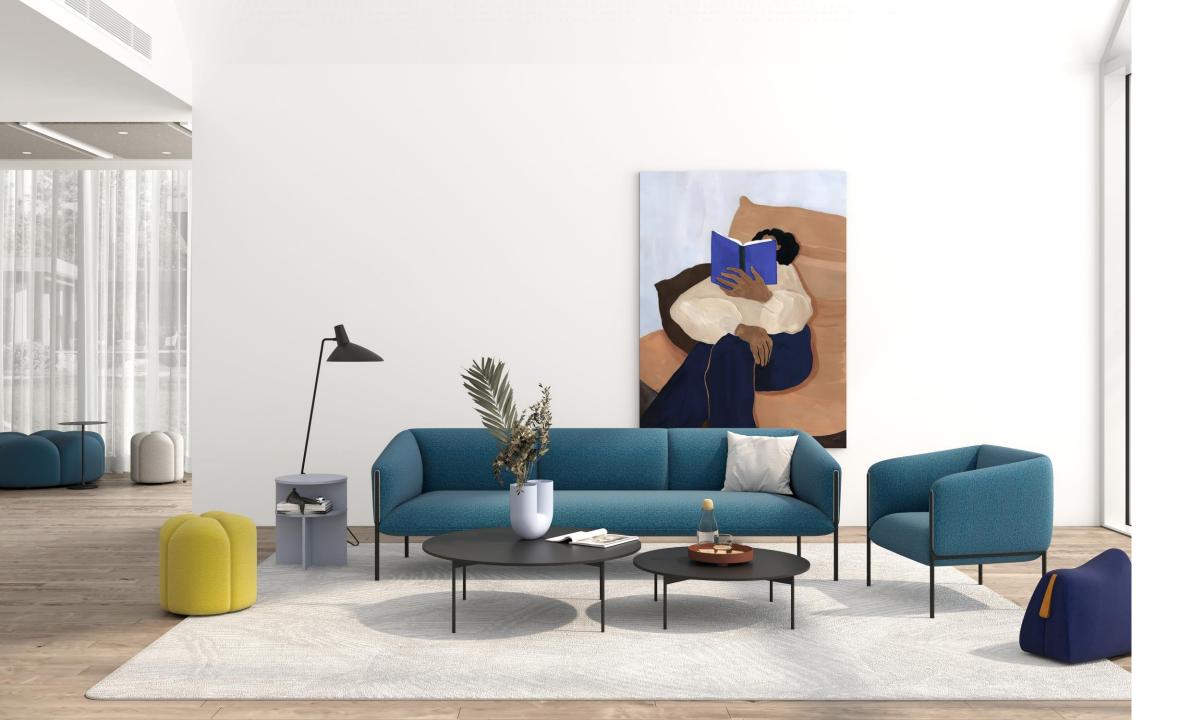

# Grandeur

L7106

A combination of comfort and simplicity supported with modern elements .It`s designed with a variety of expressions and styles, ideal for office or home use.

Classic outlines and unobtrusive square shape are just the right fit for every need and every space. Stylish and unassuming, it fits in a variety of space.

### Comfortable and durable

Superb materials and exquisite craftsmanship add a touch of high-end customization to the design.

Available in three different forms and various colors.

Grandeur allows to create different combinations at your needs and add more relaxed atmosphere to the space.