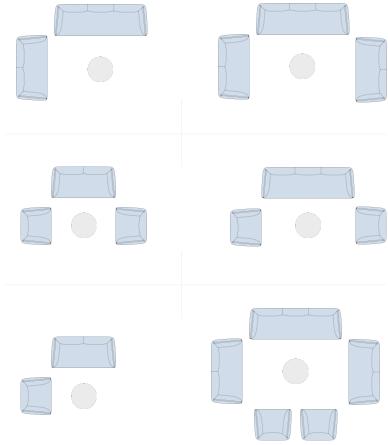

### Comfortable and durable

Superb materials and exquisite craftsmanship add a touch of high-end customization to the design.

Available in three different forms and various colors.

Grandeur allows to create different combinations at your needs and add more relaxed atmosphere to the space.