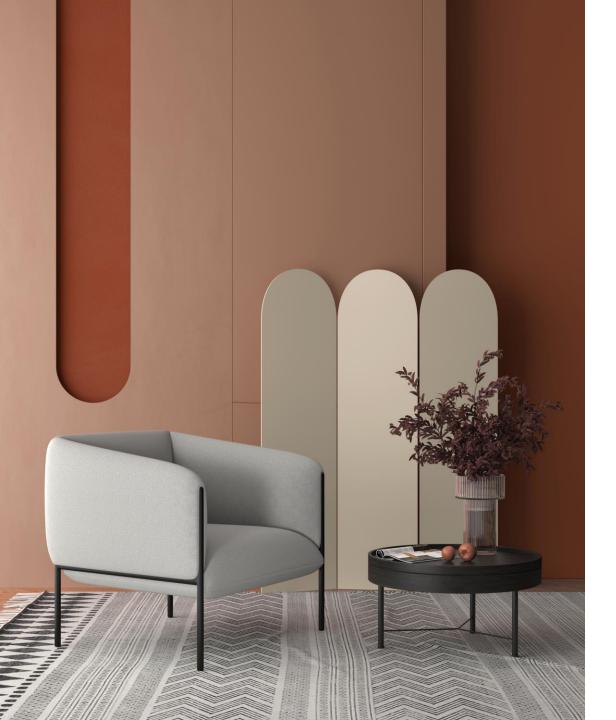

# Grandeur

L7106

A combination of comfort and simplicity supported with modern elements .It`s designed with a variety of expressions and styles, ideal for office or home use.

Classic outlines and unobtrusive square shape are just the right fit for every need and every space. Stylish and unassuming, it fits in a variety of space.

### Comfortable and durable

Superb materials and exquisite craftsmanship add a touch of high-end customization to the design.

Available in three different forms and various colors.

Grandeur allows to create different combinations at your needs and add more relaxed atmosphere to the space.