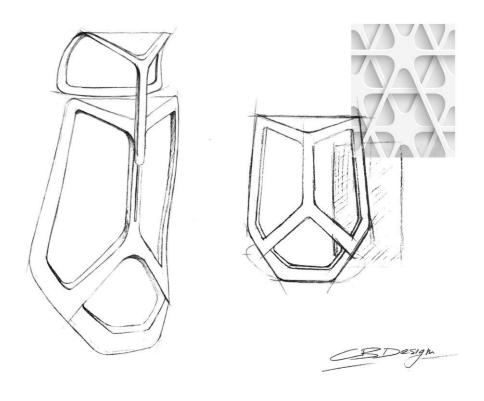

# inspiration

The backrest of ARCO chair was born from an in-depth study of car & aviation design world. After a deep research on the languages and the ergonomic solutions used on the seats of the most important modern transport vehicles, Mr.Bellini and his team developed a multi functional task chair that wanted to be a step ahead of the others on the market. The backrest design starts from a simple three-lines giving to the backrest its distinctive character.