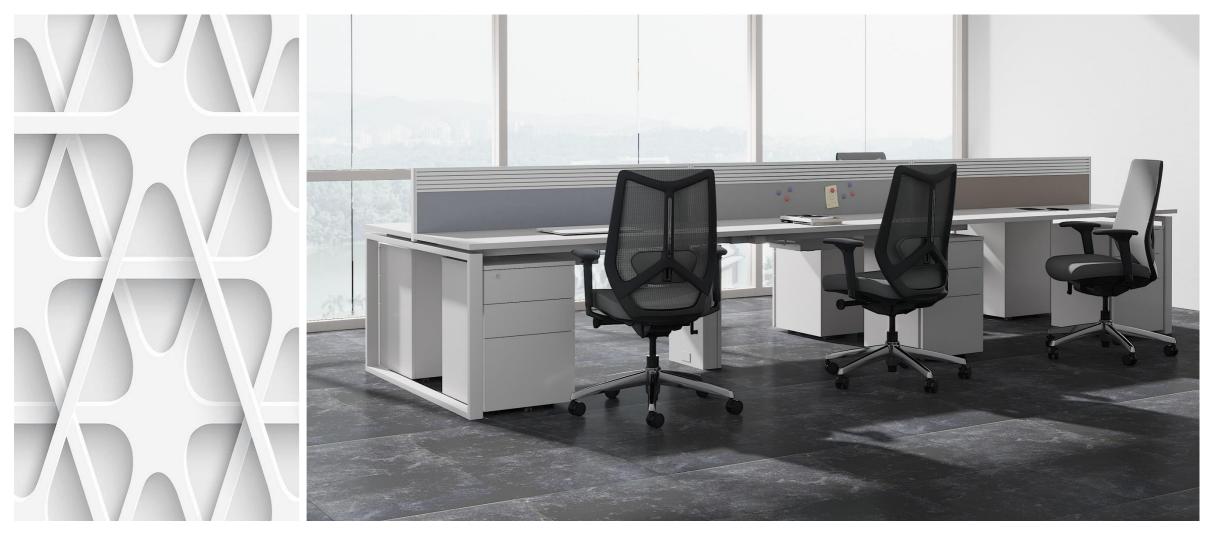

ARCO CHAIR could help you to build a workplace that truly reflects the characteristics of your employees and their work style.