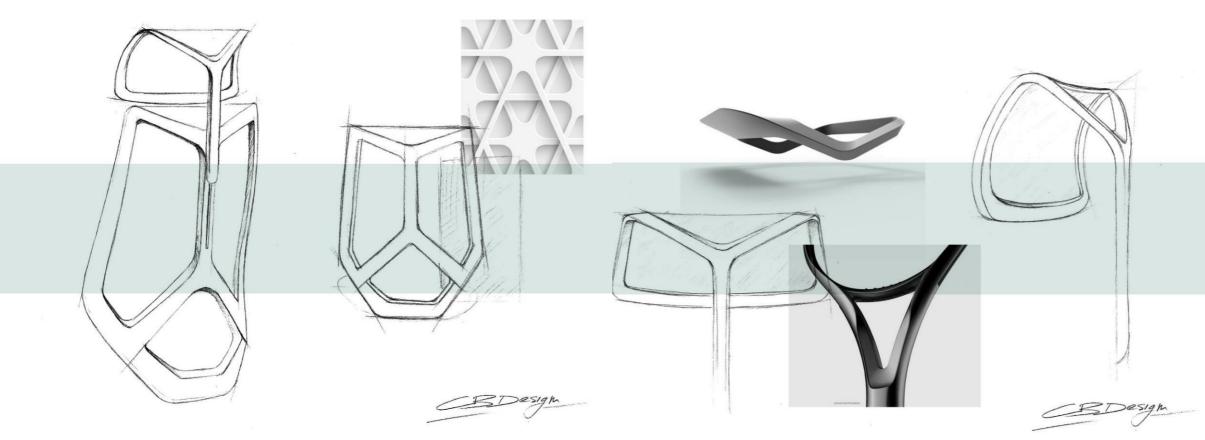

# inspiration

The backrest of ARCO chair was born from an in-depth study of car & aviation design world. After a deep research on the languages and the ergonomic solutions used on the seats of the most important modern transport vehicles, Mr.Bellini and his team developed a multi functional task chair that wanted to be a step ahead of the others on the market. The backrest design starts from a simple three-lines giving to the backrest its distinctive character.

#### Distinctive Character

ARCO's unique suspension back frame support system further enhances the ergonomic design of the chair while providing excellent shoulder and back support, it's a seating that combines the functionality and aesthetic.