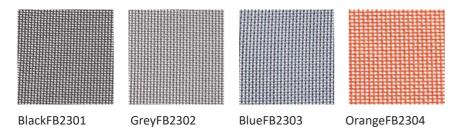

h of 38cm sufficient space for movement. The 11-position of 95mm stroke offers maximum comfort for users with various heights.



#### Korean High Elastic Mesh

The backrest high-elastic mesh comes from WINTEX in South Korea. It's light and breathable, delicate and flexible for optimal back support.



The ARCO lumbar support is made of high-resilience foam, which provides the comfortable and firm support to user's spine.

The height adjustment is 6-positions in 50mm long stroke that ensure lumbar support fits perfectly into users in various heights and prevents the pelvis from tilting.





## What's new?



#### **Product Series**

4 Trendy colors: Black, Grey, Blue, Orange. Each color fits all modern office with individual personality.



## Array optional solution

#### Backrest Mesh



#### Seat Fabric



#### Base



Aluminum base

Nylon Base

#### Mechanism



Synchro mechanism 22° back tilting with 4 locking positions



Simple mechanism 22° back tilting with3 locking positions

### Size & Packing



Carton Size: 34"L\*12-3/4"W\*26"H CBM:0.18

Packing: 1pcs per carton

**N.W.**: 18.2KG **G.W**: 20.8KG

20GP: 152PCS 40GP: 323PCS 40HQ: 372PCS



Carton Size: 34"L\*12-3/4"W\*26"H CBM:0.18

Packing: 1pcs per carton

**N.W.:** 17.4KG **G.W:** 20.0KG

20GP: 152PCS 40GP: 323PCS 40HQ: 372PCS



# CONTACT US

#### B.one Industrial Park

Factory: No.1,3 Youyi Road, Tangxia Town, Dongguan, Guangdong, China

Tel: +86-769-8685 5575 Fax: +86-769-8685 6603

#### Global Operations Office

A2101, Xintian CBC, Shixia North Road II, Futian District, Shenzhen, China Tel: +86-755-8282 8