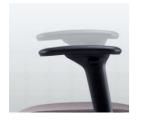

# Three-dimensional wide length headrest

The new design of ARCO's headrest provides good support for user's head with a width of 38cm sufficient space for movement. The 11-position of 95mm stroke offers maximum comfort for users with various heights.