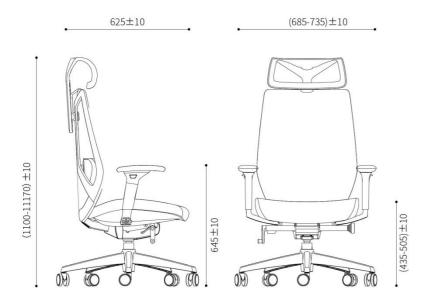

### Size & Packing

Carton Size: 34"L\*12-3/4"W\*26"H CBM:0.18

Packing: 1pcs per carton

**N.W.**: 18.2KG **G.W**: 20.8KG

20GP: 152PCS 40GP: 323PCS 40HQ: 372PCS

Carton Size: 34"L\*12-3/4"W\*26"H CBM:0.18

Packing: 1pcs per carton

**N.W.:** 17.4KG **G.W:** 20.0KG

20GP: 152PCS 40GP: 323PCS 40HQ: 372PCS