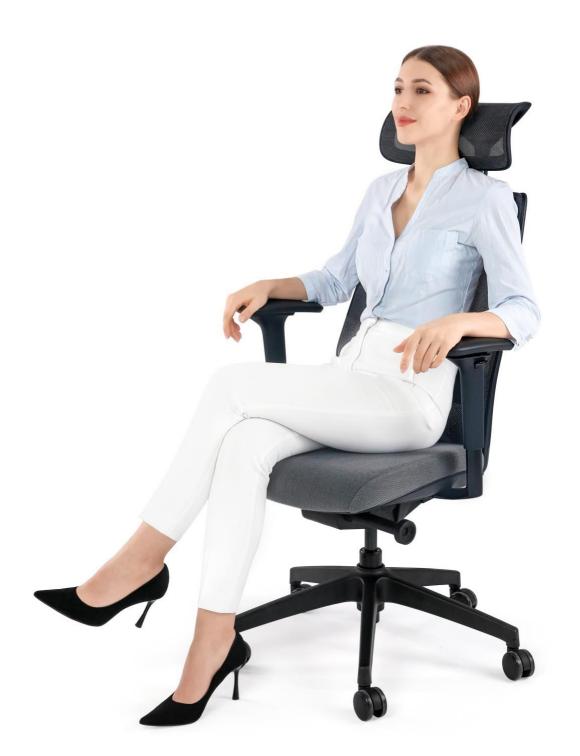

## Ergonomic Office Chair

Nowadays, many professions require people to work in the office, sitting in front of the computer all day long...Thus, the proper sitting position is extremely important. ARCO chair is ergonomically designed and adapted to the individual's unique physical characteristics and needs which provides great support for user's body that reduces the muscle tension from long hours sitting to ensure the 8-hour workday is effective.

The lumbar support is positioned to fit your body height. Adjusting lower lumbar to expand proper healthy S-Curve of your spine.

#### Wide Armrests For Better Support

3D armrests with soft PU pad provide flexible and comfortable support for your arms

Up & Down

Forward & Backward

Left &Right

### Easy Locking Positions Adjustment

The ARCO mechanism enables smoother and more flexible switching of various operating conditions. You can easily complete the recline and locking by simply rotating the knob (in any direction) next to the seat.

# Three-dimensional wide length headrest

The new design of ARCO's headrest provides good support for user's head with a width of 38cm sufficient space for movement. The 11-position of 95mm stroke offers maximum comfort for users with various heights.