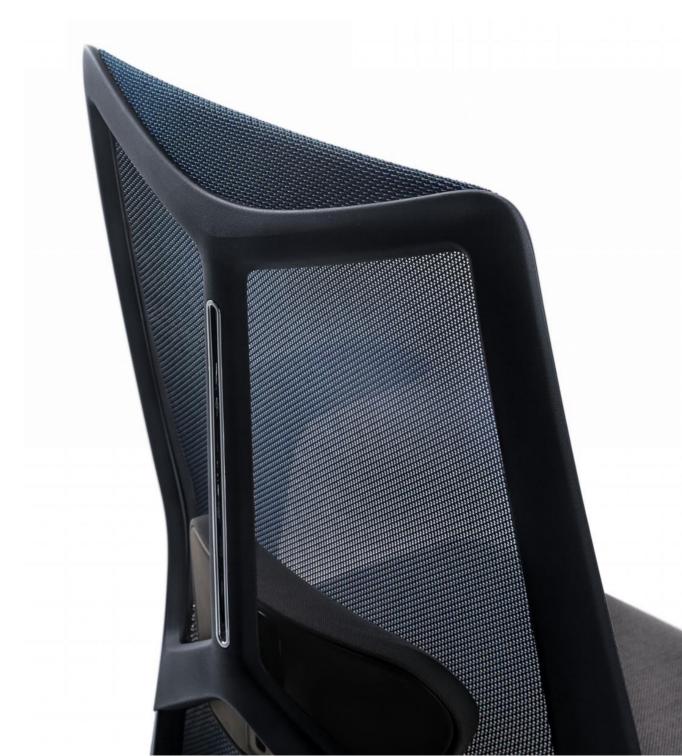

#### Distinctive Character

ARCO's unique suspension back frame support system further enhances the ergonomic design of the chair while providing excellent shoulder and back support, it's a seating that combines the functionality and aesthetic.

#### Korean High Elastic Mesh

The backrest high-elastic mesh comes from WINTEX in South Korea. It's light and breathable, delicate and flexible for optimal back support.

The ARCO lumbar support is made of high-resilience foam, which provides the comfortable and firm support to user's spine.