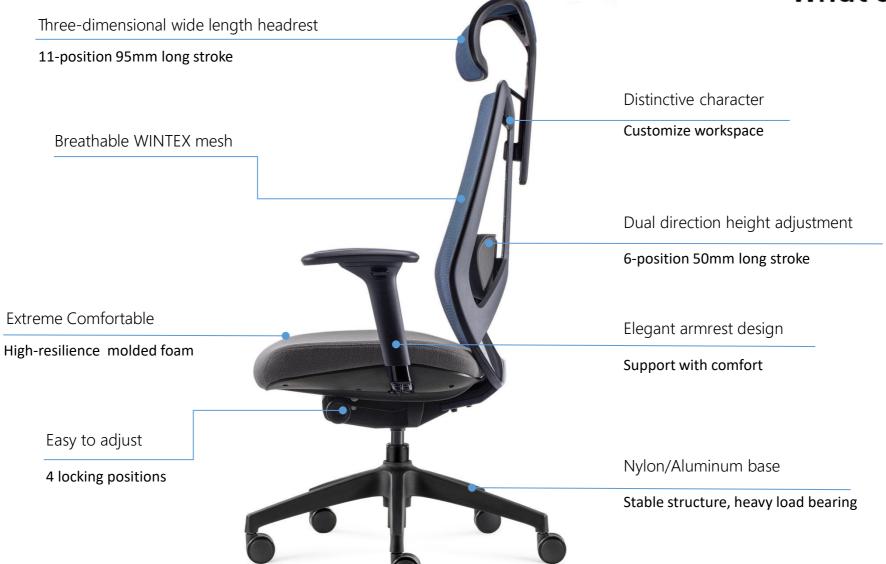

#### Wide Armrests For Better Support

3D armrests with soft PU pad provide flexible and comfortable support for your arms

Up & Down

Forward & Backward

Left &Right

### Easy Locking Positions Adjustment

The ARCO mechanism enables smoother and more flexible switching of various operating conditions. You can easily complete the recline and locking by simply rotating the knob (in any direction) next to the seat.

# Three-dimensional wide length headrest

The new design of ARCO's headrest provides good support for user's head with a width of 38cm sufficient space for movement. The 11-position of 95mm stroke offers maximum comfort for users with various heights.

#### Korean High Elastic Mesh

The backrest high-elastic mesh comes from WINTEX in South Korea. It's light and breathable, delicate and flexible for optimal back support.

The ARCO lumbar support is made of high-resilience foam, which provides the comfortable and firm support to user's spine.

The height adjustment is 6-positions in 50mm long stroke that ensure lumbar support fits perfectly into users in various heights and prevents the pelvis from tilting.