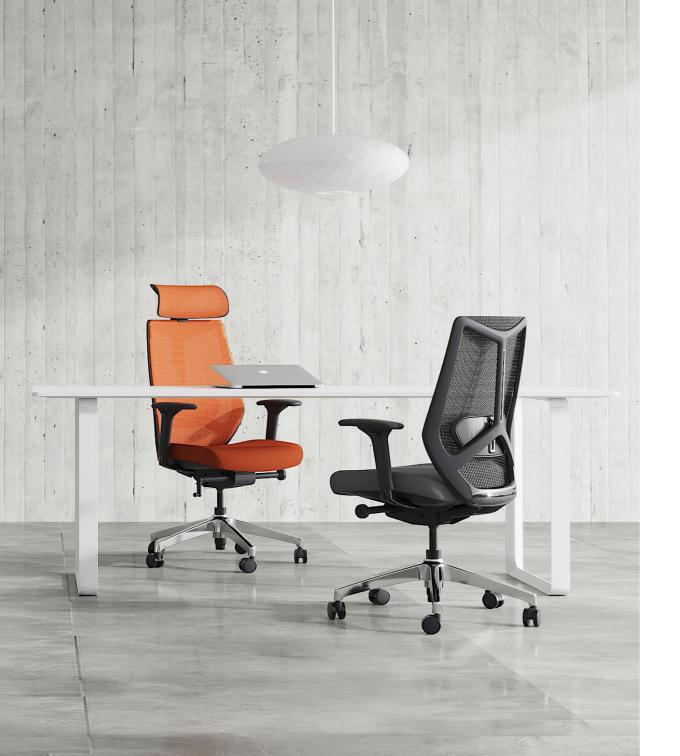

# ARCO CHAIR D253

Working comfort like never before

# The design

The strength of this task chair is its strong and recognizable character. A strong symbolic designed to achieve maximum ergonomics and expanded with a headrest and lumbar support perfectly adapted to its design.

# inspiration

The backrest of ARCO chair was born from an in-depth study of car & aviation design world. After a deep research on the languages and the ergonomic solutions used on the seats of the most important modern transport vehicles, Mr.Bellini and his team developed a multi functional task chair that wanted to be a step ahead of the others on the market. The backrest design starts from a simple three-lines giving to the backrest its distinctive character.

ARCO CHAIR could help you to build a workplace that truly reflects the characteristics of your employees and their work style.

#### Distinctive Character

ARCO's unique suspension back frame support system further enhances the ergonomic design of the chair while providing excellent shoulder and back support, it's a seating that combines the functionality and aesthetic.

#### **Product Series**

4 Trendy colors: Black, Grey, Blue, Orange. Each color fits all modern office with individual personality.