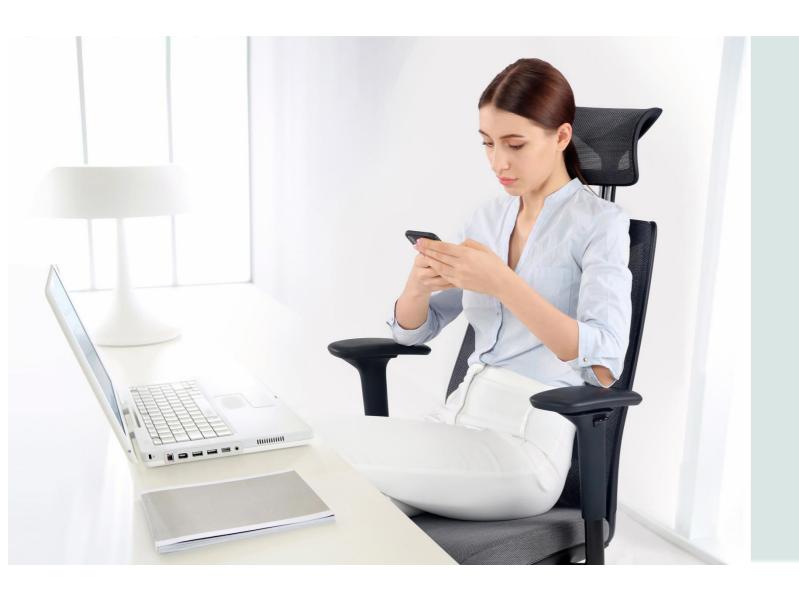

#### Wide Armrests For Better Support

3D armrests with soft PU pad provide flexible and comfortable support for your arms

Up & Down

Forward & Backward

Left &Right

# Three-dimensional wide length headrest

The new design of ARCO's headrest provides good support for user's head with a width of 38cm sufficient space for movement. The 11-position of 95mm stroke offers maximum comfort for users with various heights.