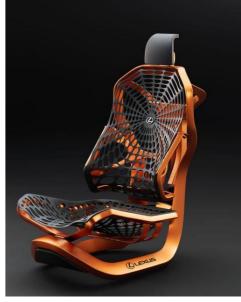

# The design

The strength of this task chair is its strong and recognizable character. A strong symbolic designed to achieve maximum ergonomics and expanded with a headrest and lumbar support perfectly adapted to its design.

# inspiration

The backrest of ARCO chair was born from an in-depth study of car & aviation design world. After a deep research on the languages and the ergonomic solutions used on the seats of the most important modern transport vehicles, Mr.Bellini and his team developed a multi functional task chair that wanted to be a step ahead of the others on the market. The backrest design starts from a simple three-lines giving to the backrest its distinctive character.

#### Distinctive Character

ARCO's unique suspension back frame support system further enhances the ergonomic design of the chair while providing excellent shoulder and back support, it's a seating that combines the functionality and aesthetic.

## Midnight Blue Back Frame

The industrial design breakthrough of Midnight Blue color element adds brand new excitment apart from the traditional all-black office chair environment.