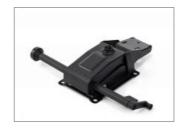

#### Mechanism

Synchro mechanism 22° back tilting with 4 locking positions

Simple mechanism 22° back tilting with3 locking positions