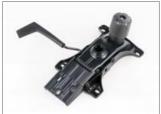

#### Mechanism

Synchro mechanism 22° back tilting with 4 locking positions

Simple mechanism 22° back tilting with3 locking positions