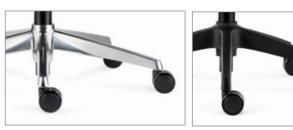

vement. The 11-position of 95mm stroke offers maximum comfort for users with various heights.



#### Korean High Elastic Mesh

The backrest high-elastic mesh comes from WINTEX in South Korea. It's light and breathable, delicate and flexible for optimal back support.



The ARCO lumbar support is made of high-resilience foam, which provides the comfortable and firm support to user's spine.

The height adjustment is 6-positions in 50mm long stroke that ensure lumbar support fits perfectly into users in various heights and prevents the pelvis from tilting.





## What's new?



#### **Product Series**

4 Trendy colors: Black, Grey, Blue, Orange. Each color fits all modern office with individual personality.



## Array optional solution

#### Backrest Mesh



#### Seat Fabric



#### Base



Aluminum base

Nylon Base

#### Mechanism



Synchro mechanism 22° back tilting with 4 locking positions



Simple mechanism 22° back tilting with3 locking positions

### Size & Packing



Carton Size: 34"L\*12-3/4"W\*26"H CBM:0.18

Packing: 1pcs per carton

**N.W.**: 18.2KG **G.W**: 20.8KG

20GP: 152PCS 40GP: 323PCS 40HQ: 372PCS



Carton Size: 34"L\*12-3/4"W\*26"H CBM:0.18

Packing: 1pcs per carton

**N.W.:** 17.4KG **G.W:** 20.0KG

20GP: 152PCS 40GP: 323PCS 40HQ: 372PCS



# CONTACT US

#### B.one Industrial Park

Factory: No.1,3 Youyi Road, Tangxia Town, Dongguan, Guangdong, China

Tel: +86-769-8685 5575 Fax: +86-769-8685 6603

#### Global Operations Office

A2101, Xintian CBC, Shixia North Road II, Futian District, Shenzhen, China Tel: +86-755-8282 8666 Fax: +86-755-8371 7161

www.c