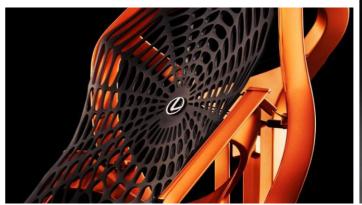

# inspiration

The backrest of ARCO chair was born from an in-depth study of car & aviation design world. After a deep research on the languages and the ergonomic solutions used on the seats of the most important modern transport vehicles, Mr.Bellini and his team developed a multi functional task chair that wanted to be a step ahead of the others on the market. The backrest design starts from a simple three-lines giving to the backrest its distinctive character.

#### Distinctive Character

ARCO's unique suspension back frame support system further enhances the ergonomic design of the chair while providing excellent shoulder and back support, it's a seating that combines the functionality and aesthetic.