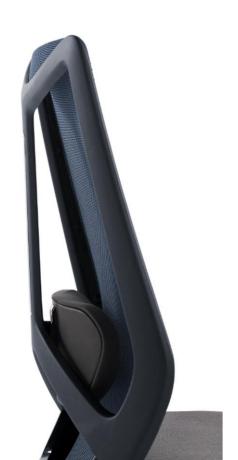

The lumbar support is positioned to fit your body height. Adjusting lower lumbar to expand proper healthy S-Curve of your spine.

#### Korean High Elastic Mesh

The backrest high-elastic mesh comes from WINTEX in South Korea. It's light and breathable, delicate and flexible for optimal back support.

The ARCO lumbar support is made of high-resilience foam, which provides the comfortable and firm support to user's spine.

The height adjustment is 6-positions in 50mm long stroke that ensure lumbar support fits perfectly into users in various heights and prevents the pelvis from tilting.