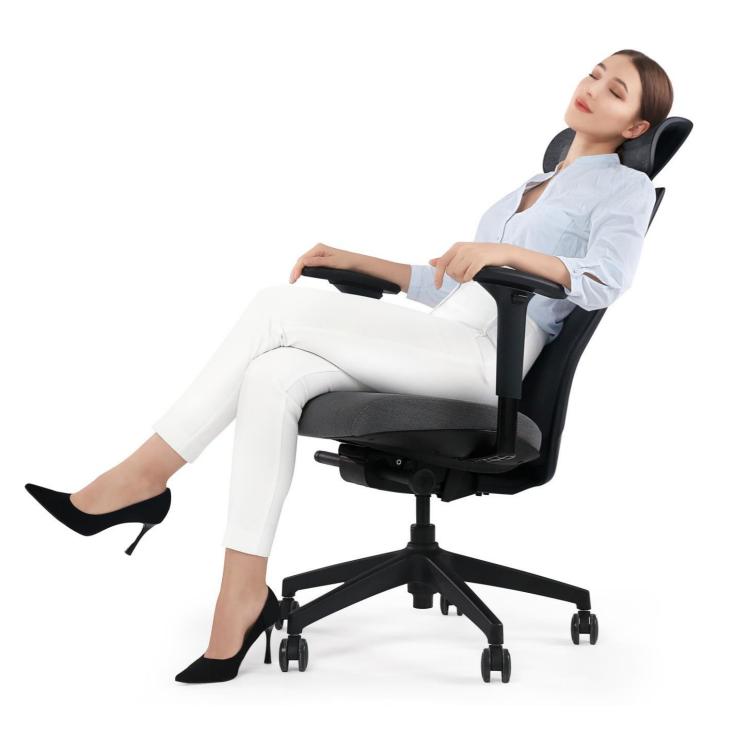

## Ergonomic Office Chair

Nowadays, many professions require people to work in the office, sitting in front of the computer all day long...Thus, the proper sitting position is extremely important. ARCO chair is ergonomically designed and adapted to the individual's unique physical characteristics and needs which provides great support for user's body that reduces the muscle tension from long hours sitting to ensure the 8-hour workday is effective.

The lumbar support is positioned to fit your body height. Adjusting lower lumbar to expand proper healthy S-Curve of your spine.

#### Wide Armrests For Better Support

3D armrests with soft PU pad provide flexible and comfortable support for your arms

Up & Down

Forward & Backward

Left &Right

### Easy Locking Positions Adjustment

The ARCO mechanism enables smoother and more flexible switching of various operating conditions. You can easily complete the recline and locking by simply rotating the knob (in any direction) next to the seat.

# Three-dimensional wide length headrest

The new design of ARCO's headrest provides good support for user's head with a width of 38cm sufficient space for movement. The 11-position of 95mm stroke offers maximum comfort for users with various heights.