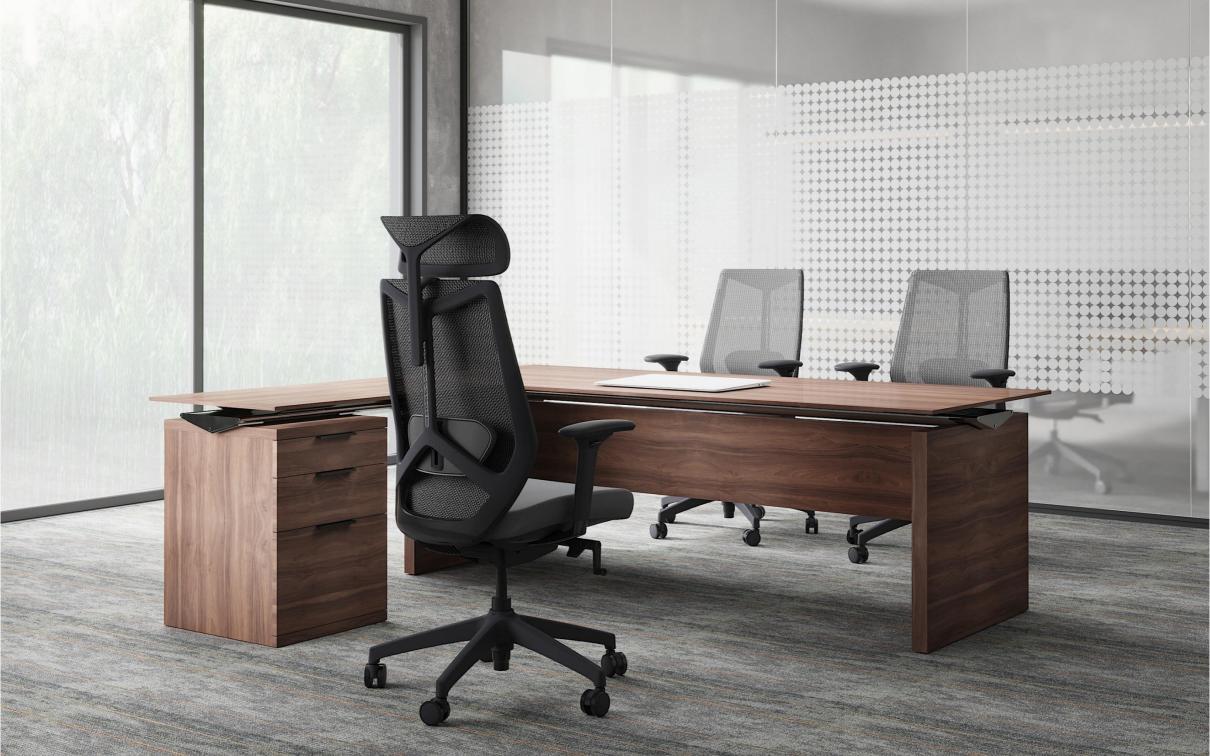

# ARCO CHAIR D253

Working comfort like never before

# The design

The strength of this task chair is its strong and recognizable character. A strong symbolic designed to achieve maximum ergonomics and expanded with a headrest and lumbar support perfectly adapted to its design.

#### Distinctive Character

ARCO's unique suspension back frame support system further enhances the ergonomic design of the chair while providing excellent shoulder and back support, it's a seating that combines the functionality and aesthetic.