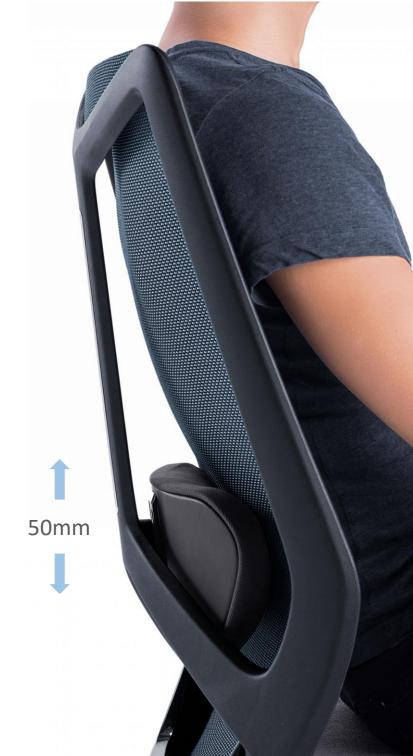

The lumbar support is positioned to fit your body height. Adjusting lower lumbar to expand proper healthy S-Curve of your spine.

The height adjustment is 6-positions in 50mm long stroke that ensure lumbar support fits perfectly into users in various heights and prevents the pelvis from tilting.