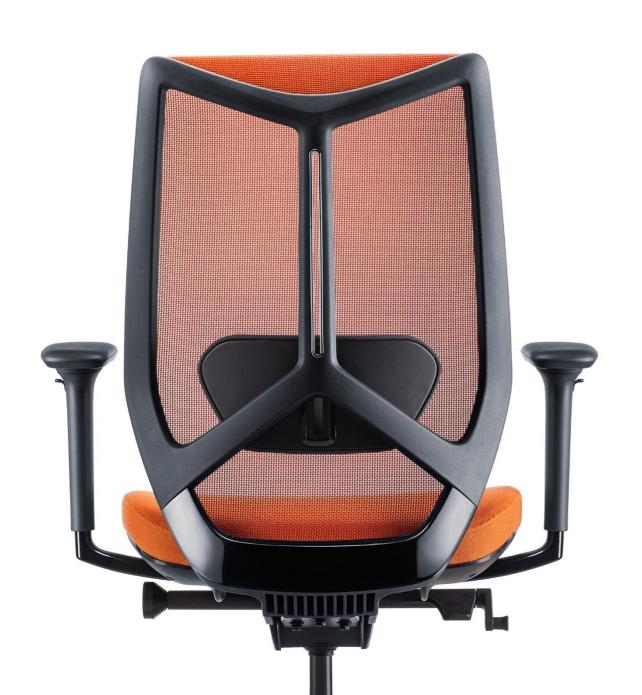

#### Distinctive Character

ARCO's unique suspension back frame support system further enhances the ergonomic design of the chair while providing excellent shoulder and back support, it's a seating that combines the functionality and aesthetic.

## Midnight Blue Back Frame

The industrial design breakthrough of Midnight Blue color element adds brand new excitment apart from the traditional all-black office chair environment.

#### Korean High Elastic Mesh

The backrest high-elastic mesh comes from WINTEX in South Korea. It's light and breathable, delicate and flexible for optimal back support.

The ARCO lumbar support is made of high-resilience foam, which provides the comfortable and firm support to user's spine.