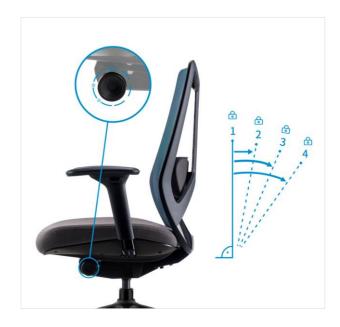

### Easy Locking Positions Adjustment

The ARCO mechanism enables smoother and more flexible switching of various operating conditions. You can easily complete the recline and locking by simply rotating the knob (in any direction) next to the seat.