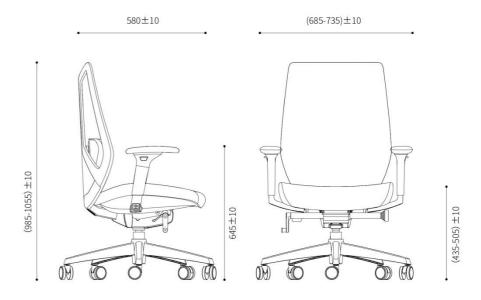

### Size & Packing

Carton Size: 34"L\*12-3/4"W\*26"H CBM:0.18

Packing: 1pcs per carton

**N.W.**: 18.2KG **G.W**: 20.8KG

20GP: 152PCS 40GP: 323PCS 40HQ: 372PCS

Carton Size: 34"L\*12-3/4"W\*26"H CBM:0.18

Packing: 1pcs per carton

**N.W.:** 17.4KG **G.W:** 20.0KG

20GP: 152PCS 40GP: 323PCS 40HQ: 372PCS