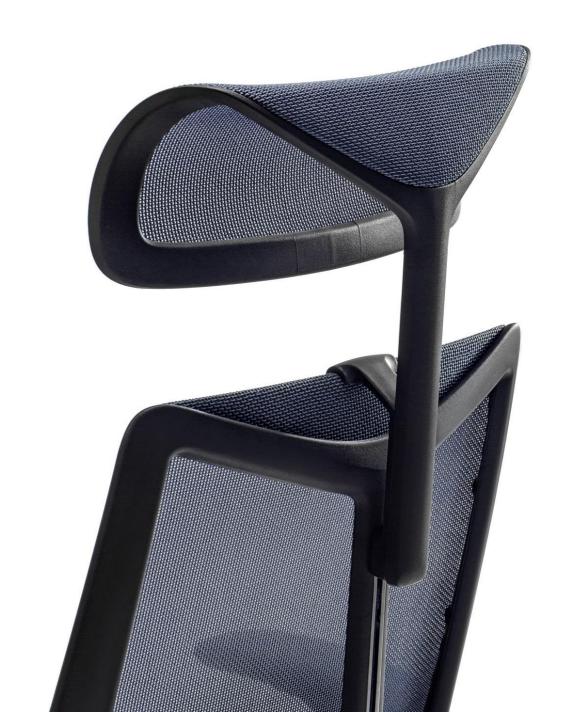

# Three-dimensional wide length headrest

The new design of ARCO's headrest provides good support for user's head with a width of 38cm sufficient space for movement. The 11-position of 95mm stroke offers maximum comfort for users with various heights.