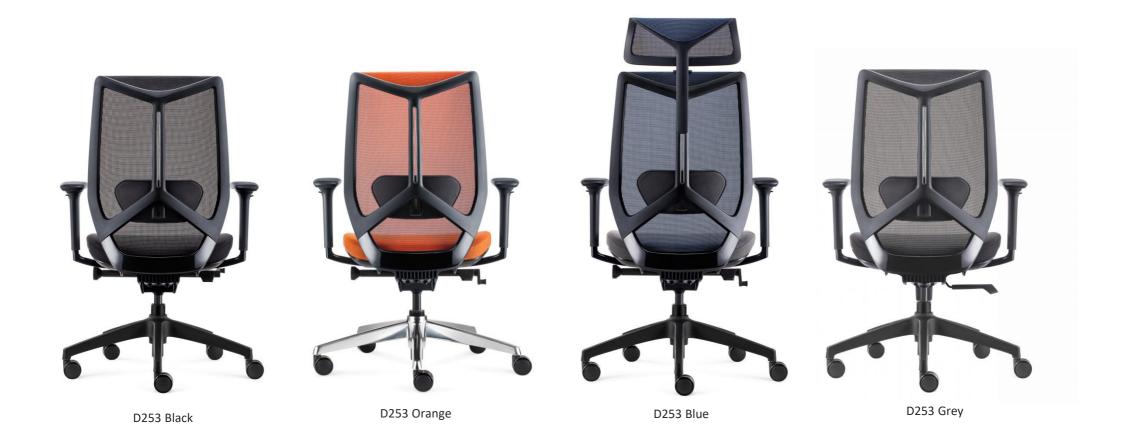

#### **Product Series**

4 Trendy colors: Black, Grey, Blue, Orange. Each color fits all modern office with individual personality.