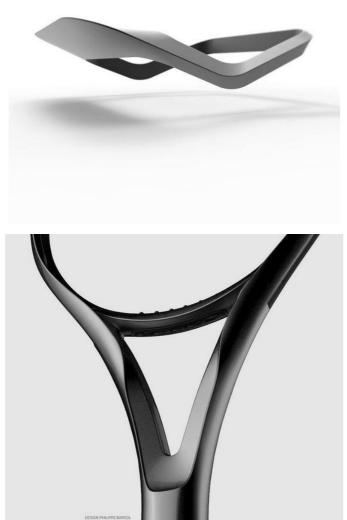

# inspiration

The backrest of ARCO chair was born from an in-depth study of car & aviation design world. After a deep research on the languages and the ergonomic solutions used on the seats of the most important modern transport vehicles, Mr.Bellini and his team developed a multi functional task chair that wanted to be a step ahead of the others on the market. The backrest design starts from a simple three-lines giving to the backrest its distinctive character.

#### Distinctive Character

ARCO's unique suspension back frame support system further enhances the ergonomic design of the chair while providing excellent shoulder and back support, it's a seating that combines the functionality and aesthetic.